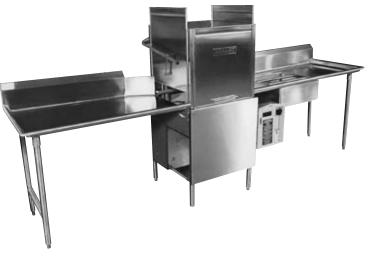

#### **Stainless Steel Dishtables**

- Straight and L-shaped configurations
- Custom layouts available
- Multiple options

 Splash panels • Worktables with or without shelving

• Custom stainless steel countertops

• Worktables with or without sliding doors

• Worktables with integral sinks

• Service carts

Quick Ship Items Available!

amtekco

Call Amtekco today at 800-336-4677 to find the most affordable solutions — and the best value — for all of your needs!