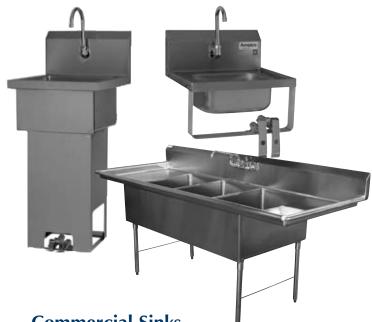

#### **Commercial Sinks**

- One-, two-, three- and four-compartment scullery sinks
- Space saver sinks
- Full line of wall mount and pedestal hand sinks
- Multiple-station wash sinks
- Mop sinks
- Prep and disposer systems
- Complete line of faucets and drains
- Custom fabrication