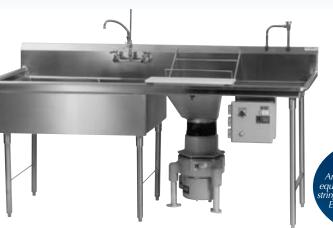

#### **Commercial Sinks**

- One-, two-, three- and four-compartment scullery sinks
- Space saver sinks
- Full line of wall mount and pedestal hand sinks
- Multiple-station wash sinks
- Mop sinks
- Prep and disposer systems
- Complete line of faucets and drains
- Custom fabrication

#### **Stainless Steel Dishtables**

- Straight and L-shaped configurations
- Custom layouts available
- Multiple options

 Splash panels • Worktables with or without shelving

• Custom stainless steel countertops