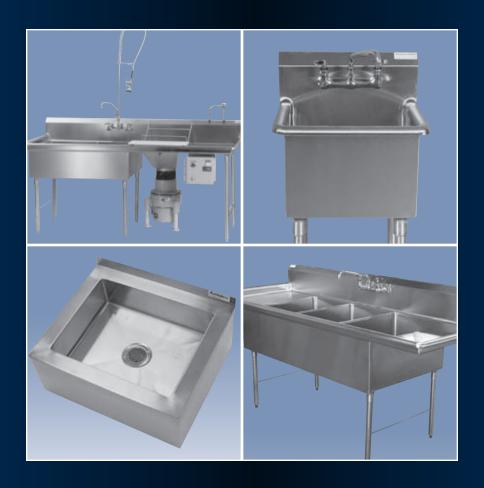

#### **Commercial Sinks**

- One-, two-, three- and four-compartment scullery sinks
- Space saver sinks
- Full line of wall mount and pedestal hand sinks
- Multiple-station wash sinks
- Mop sinks
- Prep and disposer systems
- Complete line of faucets and drains
- Custom fabrication