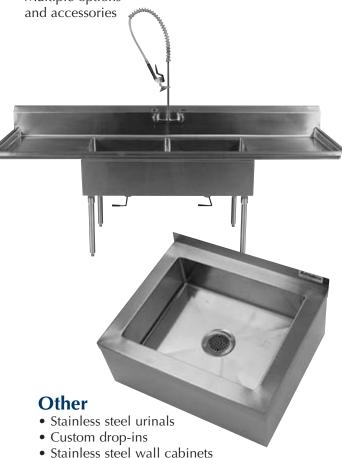

#### **Commercial Sinks**

- One-, two-, three- and four-compartment scullery sinks
- Space saver sinks
- Full line of wall mount and pedestal hand sinks
- Multiple-station wash sinks
- Mop sinks
- Prep and disposer systems
- Complete line of faucets and drains
- Custom fabrication

#### **Stainless Steel Racks** and Shelves

- Wall shelving
- Pot racks
- Wall mounted microwave shelves
- Stainless steel wall cabinets

**Custom, Standard &** 

offers the most affordable solutions — and the best value — in stainless steel equipment for a wide range of industries...