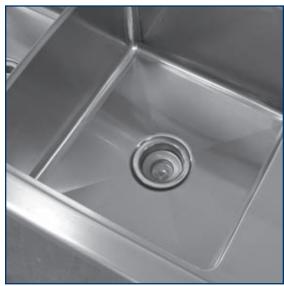

## Euro Sink Combines Flair With Functionality.

Amtekco's new Euro Sink incorporates a stylish and attractive square edge finish that nicely matches the worktables in your prep areas.

The Euro Sink's die formed drain system quickly and completely empties the sink bowl.

#### Standard Specifications:

- 16 gauge 300 stainless steel fabrication
- 3 1/2" drain opening w/crumb cup drain and basket strainer 1 1/2" IPS
- Fully welded, seamless and polished to a #3 commercial finish
- Radiused, horizontal and vertical corners (NSF)
- Die formed drain system
- Turned-up back splash for flush wall mounting
- NSF listed and labeled