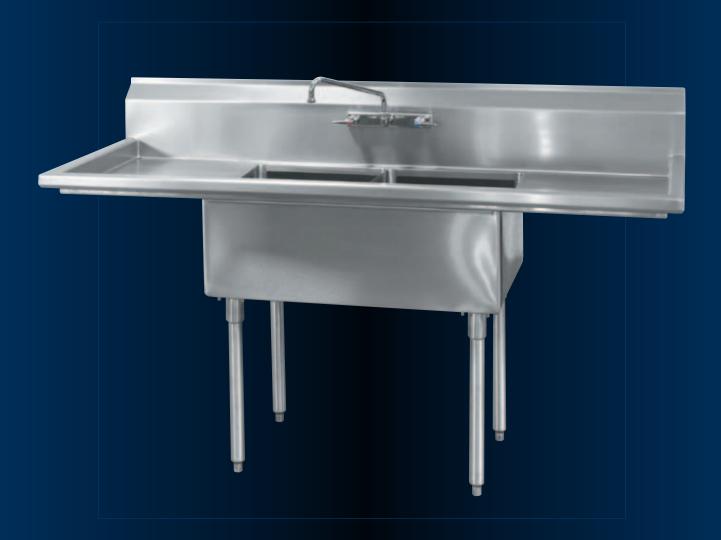

### Euro Sink Combines Flair With Functionality.

## Euro Sink Combines Flair With Functionality.

Amtekco's new Euro Sink incorporates a stylish and attractive square edge finish that nicely matches the worktables in your prep areas.

The Euro Sink's die formed drain system quickly and completely empties the sink bowl.

#### **Benefits:**

- Stylish, modern look
- Longer lasting, constructed of high quality stainless steel
- Mounting brackets and turned-up back splash provides for easy installation in the field
- Fully fabricated
- Channel edge
- Amtekco's custom capabilities allow for easy replacement of current sink
- Increased opportunity to supply full package of sinks for commercial and industrial projects

#### Standard Specifications:

- 16 gauge 300 stainless steel fabrication
- 3 1/2" drain opening w/crumb cup drain and basket strainer 1 1/2" IPS
- Fully welded, seamless and polished to a #3 commercial finish
- Radiused, horizontal and vertical corners (NSF)
- Die formed drain system
- Turned-up back splash for flush wall mounting
- NSF listed and labeled