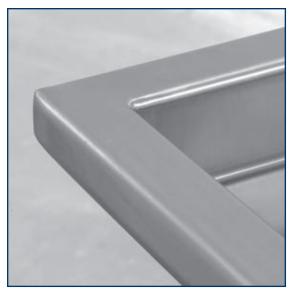

## Euro Sink Combines Flair With Functionality.

Amtekco's new Euro Sink incorporates a stylish and attractive square edge finish that nicely matches the worktables in your prep areas.

The Euro Sink's die formed drain system quickly and completely empties the sink bowl.

#### Standard Specifications:

- 16 gauge 300 stainless steel fabrication
- 3 1/2" drain opening w/crumb cup drain and basket strainer 1 1/2" IPS
- Fully welded, seamless and polished to a #3 commercial finish
- Radiused, horizontal and vertical corners (NSF)
- Die formed drain system
- Turned-up back splash for flush wall mounting
- NSF listed and labeled