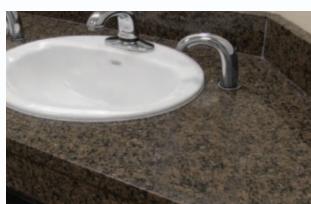

## **Natural Stone**

Materials that are quarried in large blocks, cut into slabs and fabricated into a final product. Their beauty includes naturally occurring shade, color and grain variations, but each slab in the series is similar to the ones before and after it.

Granite · Marble · Limestone · Slate · Onyx · Quartzite · Sandstone · Soapstone · Lava Stone