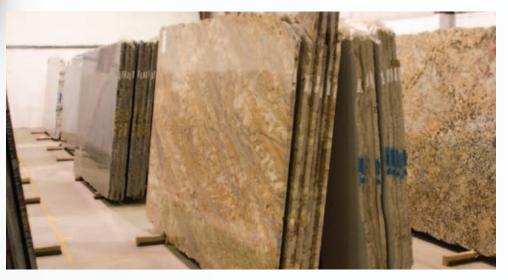

## **Natural Stone**

Materials that are quarried in large blocks, cut into slabs and fabricated into a final product. Their beauty includes naturally occurring shade, color and grain variations, but each slab in the series is similar to the ones before and after it.

Granite · Marble · Limestone · Slate · Onyx · Quartzite · Sandstone · Soapstone · Lava Stone