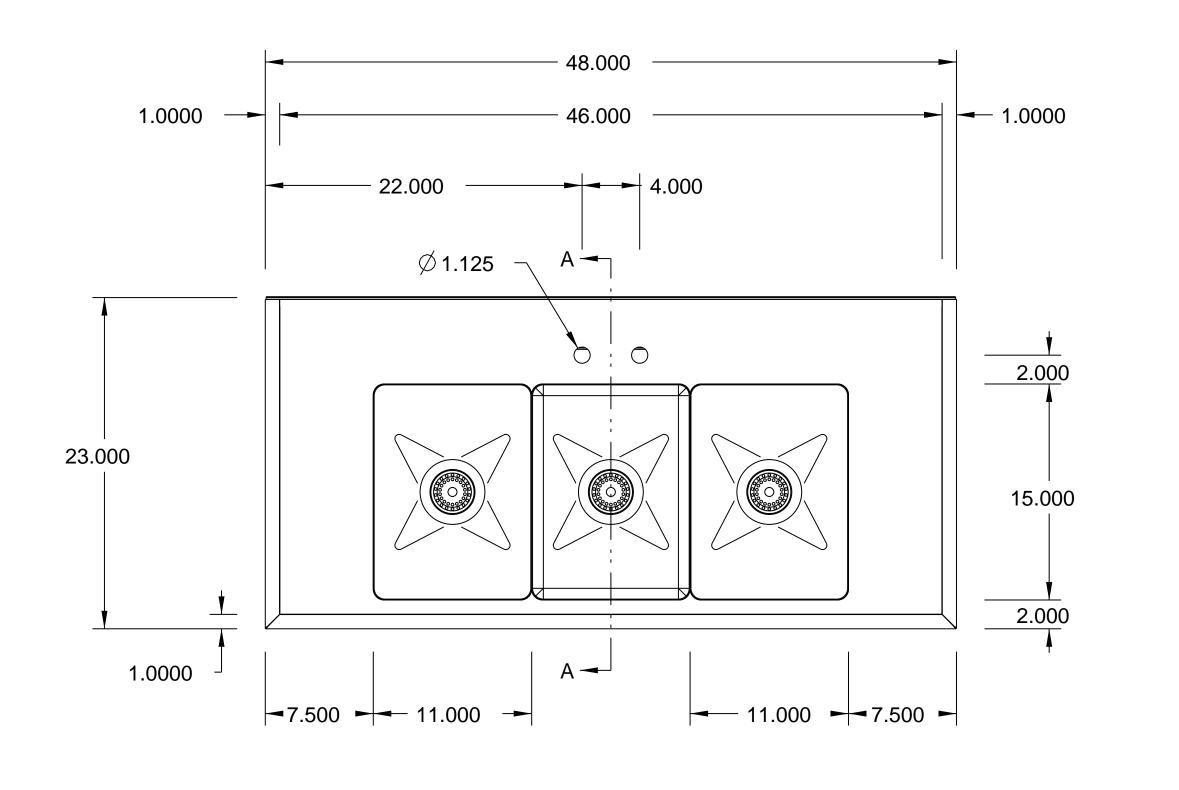

16 GA. STN/STL ALL WELDED CONSTRUCTION w/ INTEGRAL 4 7/8"

VERTICAL CORNERS TO BE COVERED TO A 1/2" RADIUS. SINKS TO BE

16 GA. STN/STL ALL WELDED CONSTRUCTION. ALL INTERIOR CORNERS TO WITH SPHERICAL INTERSECTIONS. BOTTOM TO BE CREASE TO OPENING

WELDED INTEGRAL AS SHOWN.

BACKSPLASH. ALL HORIZONTAL AND

BE COVERED TO A 3/4" RAD. FOR LEVER ACTION WASTE AS SHOWN.

UNDERSHELF: 18 GA. STN/STL FULLY WELDED TO LEGS

1 5/8" O.D. 16 GA. STN/STL TUBING HELD IN STN/STL LEG HOLDERS

REINFORCING PLATE ON UNDER SIDE OF SINK BOWLS.

WHICH ARE FULLY WELDED TO

FEET: STN/STL ADJUSTABLE BULLET TYPE.

NOTES: ALL STN/STL TO BE TYPE 304.

ALL STN/STL TO BE POLISHED TO A NO. 5 FINISH.

ALL UNEXPOSED WELDS TO BE COVERED w/ ALUMINUM PAINT.

ALL METAL EDGES AND CORNERS TO BE FILED SMOOTH.

SPL MARINE EDGE DETAIL A SCALE 0.750

SECTION A-A

#225563 ( 1 ) EACH LABEL IS TO BE PLACED ON BACKSPLASH OR NOSING

0.150

| AMTEKCO INDUSTRIES, INC.               |
|----------------------------------------|
| MANUEL COUDED COLOUALION DE ODICOS DOD |