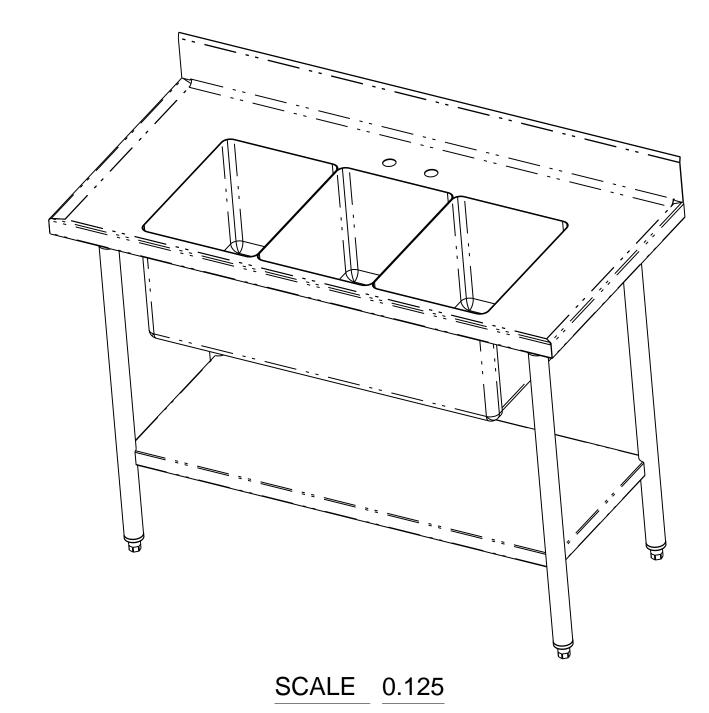

UNDERSHELF-

41.000

NSF MARK

3.500

| PURCHASED ITEMS |                            |      |     |           |             |                   |           |
|-----------------|----------------------------|------|-----|-----------|-------------|-------------------|-----------|
| KEY             | DESCRIPTION                | QTY. | U/M | INV. CODE | VENDOR NAME | PART/MODEL NUMBER | PART TYPE |
| 1               | DUO BASKET DRAIN, E38-1010 | 3    | EA  | BI        | COMPONENT   | E38-1010          | ASSEMBLY  |
| 2               | FAUCET                     | 1    | EA  | ВО        | COMPONENT   | K11-4012_BO       | PART      |
| 3               | LEG GUSSET                 | 4    | EA  | BI        | COMPONENT   | A18-0406          | PART      |
| 4               | S/S ADJUSTABLE BULLET FOOT | 4    | EA  | BI        | COMPONENT   | A10-0851          | PART      |

WELDED INTEGRAL AS SHOWN.

BACKSPLASH. ALL HORIZONTAL AND

BE COVERED TO A 3/4" RAD. FOR LEVER ACTION WASTE AS SHOWN.

UNDERSHELF: 18 GA. STN/STL FULLY WELDED TO LEGS

1 5/8" O.D. 16 GA. STN/STL TUBING HELD IN STN/STL LEG HOLDERS

REINFORCING PLATE ON UNDER SIDE OF SINK BOWLS.

WHICH ARE FULLY WELDED TO

FEET: STN/STL ADJUSTABLE BULLET TYPE.

NOTES: ALL STN/STL TO BE TYPE 304.

ALL STN/STL TO BE POLISHED TO A NO. 5 FINISH.

ALL UNEXPOSED WELDS TO BE COVERED w/ ALUMINUM PAINT.