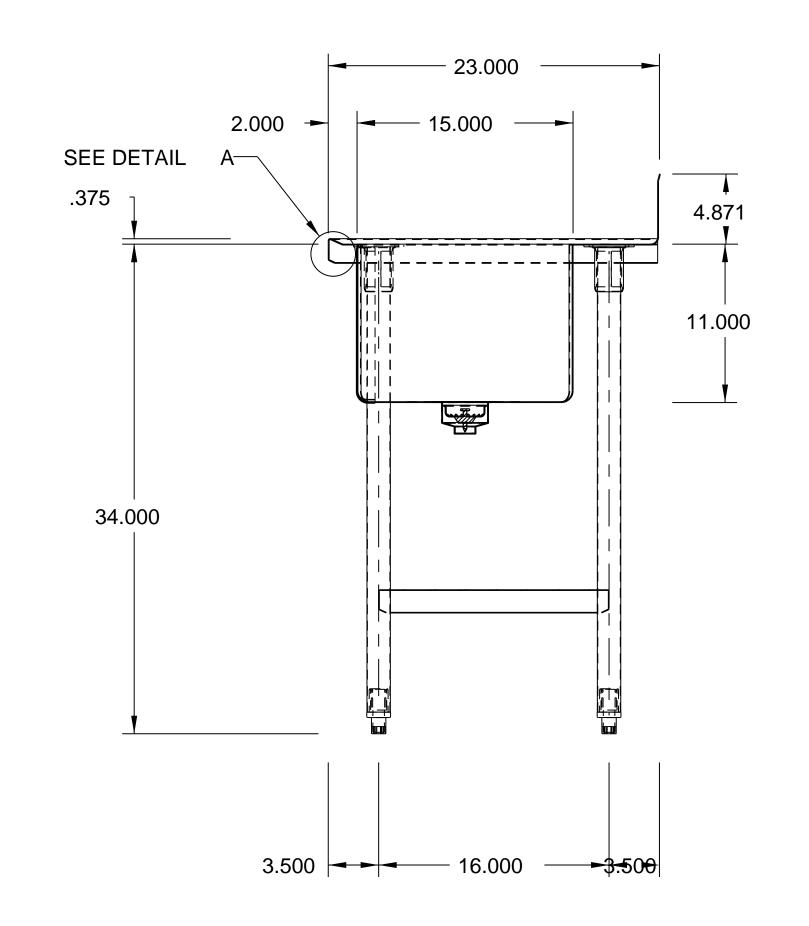

WELDED INTEGRAL AS SHOWN.

BACKSPLASH. ALL HORIZONTAL AND

BE COVERED TO A 3/4" RAD. FOR LEVER ACTION WASTE AS SHOWN.

UNDERSHELF: 18 GA. STN/STL FULLY WELDED TO LEGS

1 5/8" O.D. 16 GA. STN/STL TUBING HELD IN STN/STL LEG HOLDERS

REINFORCING PLATE ON UNDER SIDE OF SINK BOWLS.

WHICH ARE FULLY WELDED TO

FEET: STN/STL ADJUSTABLE BULLET TYPE.

NOTES: ALL STN/STL TO BE TYPE 304.

ALL STN/STL TO BE POLISHED TO A NO. 5 FINISH.

ALL UNEXPOSED WELDS TO BE COVERED w/ ALUMINUM PAINT.

ALL METAL EDGES AND CORNERS TO BE FILED SMOOTH.

SPL MARINE EDGE DETAIL A SCALE 0.750

SECTION A-A

#225563 ( 1 ) EACH LABEL IS TO BE PLACED ON BACKSPLASH OR NOSING

0.150

| AMTEKCO INDUSTRIES, INC.               |
|----------------------------------------|
| MANUEL COUDED COLOUALION DE ODICOS DOD |