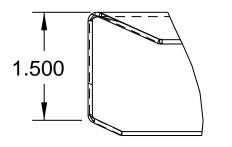

16 GA. STN/STL ALL WELDED CONSTRUCTION w/ INTEGRAL 4 7/8"

VERTICAL CORNERS TO BE COVERED TO A 1/2" RADIUS. SINKS TO BE

16 GA. STN/STL ALL WELDED CONSTRUCTION. ALL INTERIOR CORNERS TO WITH SPHERICAL INTERSECTIONS. BOTTOM TO BE CREASE TO OPENING

WELDED INTEGRAL AS SHOWN.

BACKSPLASH. ALL HORIZONTAL AND

BE COVERED TO A 3/4" RAD. FOR LEVER ACTION WASTE AS SHOWN.

UNDERSHELF: 18 GA. STN/STL FULLY WELDED TO LEGS

1 5/8" O.D. 16 GA. STN/STL TUBING HELD IN STN/STL LEG HOLDERS

ALL METAL EDGES AND CORNERS TO BE FILED SMOOTH.

SPL MARINE EDGE DETAIL A SCALE 0.750

SECTION A-A

#225563 ( 1 ) EACH LABEL IS TO BE PLACED ON BACKSPLASH OR NOSING

0.150

| AMTEKCO INDUSTRIES, INC.               |
|----------------------------------------|
| MANUEL COUDED COLOUALION DE ODICOS DOD |