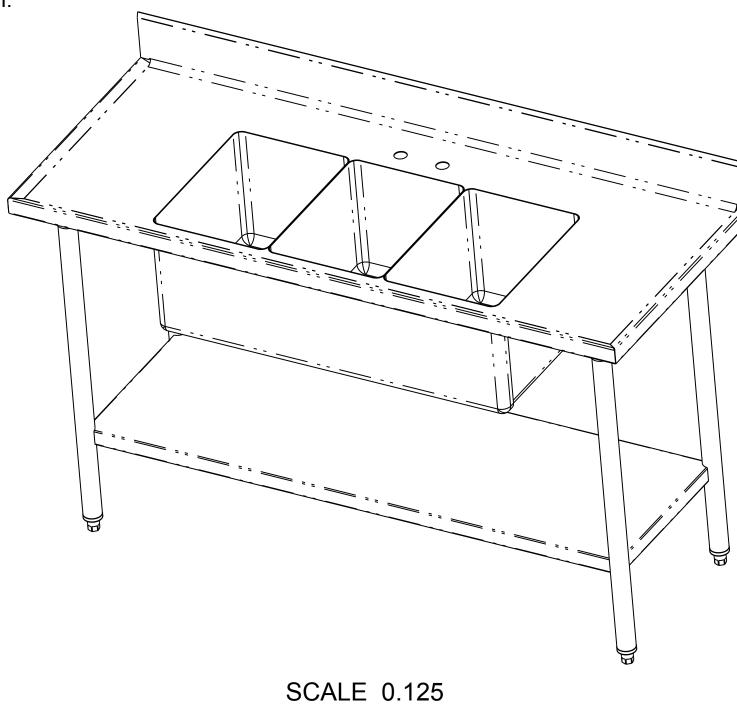

34.000

1.375

3.500

10.000

| AMTEKCO |  |
|---------|--|
|         |  |

58" X 23" 3 COMP.SINK

THIS DRAWING IS THE PROPERTY OF AMTEKCO INDUSTRIES INC., AND IS TO REMAIN IN THE POSSESSION OF OUR REPRESENTATIVE UNLESS PERMISSION IS GIVEN BY AMTEKCO INDUSTRIES INC., AND MUST BE RETURNED WHEN REQUESTED 04-Sep-06 APPROVED BY DRAWN BY GANESH CODE