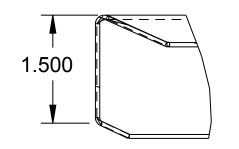

NOTES: ALL STN/STL TO BE TYPE 304.

ALL STN/STL TO BE POLISHED TO A NO. 5 FINISH.

ALL UNEXPOSED WELDS TO BE COVERED w/ ALUMINUM PAINT.

ALL METAL EDGES AND CORNERS TO BE FILED SMOOTH.

SPL MARINE EDGE DETAIL A SCALE 0.750