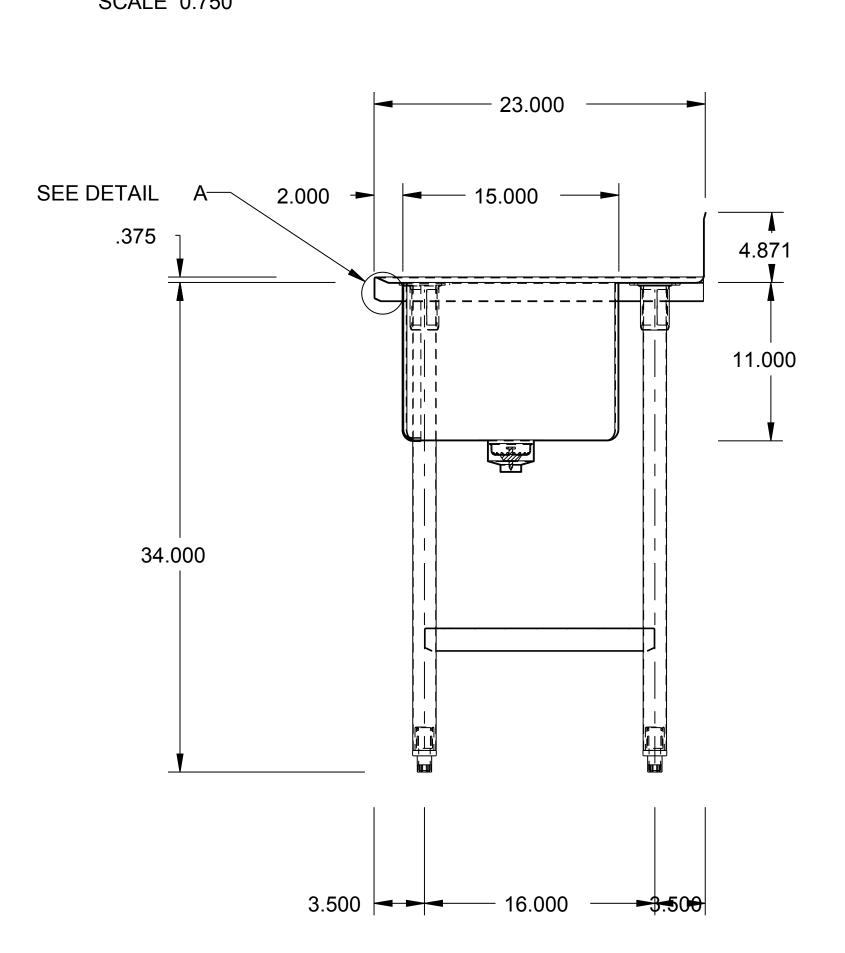

16 GA. STN/STL ALL WELDED CONSTRUCTION w/ INTEGRAL 4 7/8" BACKSPLASH. ALL HORIZONTAL AND VERTICAL CORNERS TO BE COVERED TO A 1/2" RADIUS. SINKS TO BE WELDED INTEGRAL AS SHOWN.

16 GA. STN/STL ALL WELDED CONSTRUCTION. ALL INTERIOR CORNERS TO BE COVERED TO A 3/4" RAD. WITH SPHERICAL INTERSECTIONS. BOTTOM TO BE CREASE TO OPENING FOR LEVER ACTION WASTE AS SHOWN.

UNDERSHELF: 18 GA. STN/STL FULLY WELDED TO LEGS

1 5/8" O.D. 16 GA. STN/STL TUBING HELD IN STN/STL LEG HOLDERS WHICH ARE FULLY WELDED TO

REINFORCING PLATE ON UNDER SIDE OF TOP.

FEET: STN/STL ADJUSTABLE BULLET TYPE.