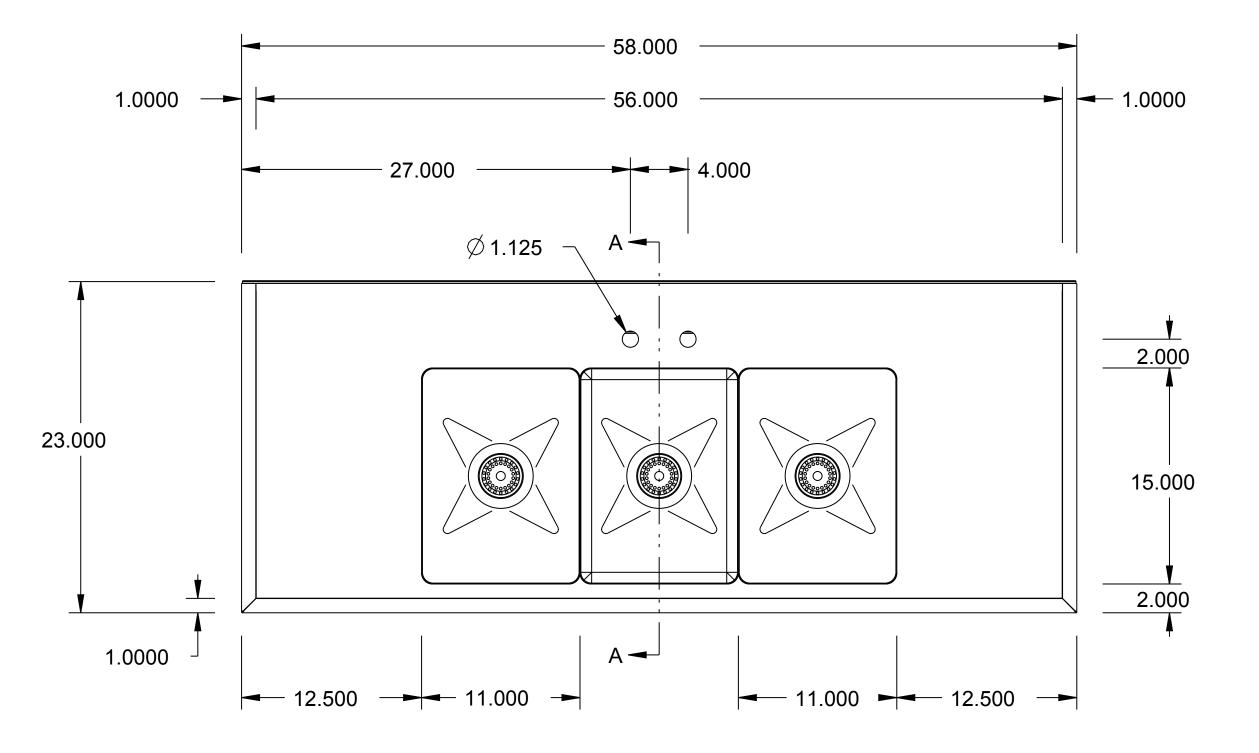

UNDERSHELF

51.000

NSF MARK

| PURCHASED ITEMS |                            |      |     |           |             |                   |           |  |  |
|-----------------|----------------------------|------|-----|-----------|-------------|-------------------|-----------|--|--|
| KEY             | DESCRIPTION                | QTY. | U/M | INV. CODE | VENDOR NAME | PART/MODEL NUMBER | PART TYPE |  |  |
| 1               | DUO BASKET DRAIN, E38-1010 | 3    | EA  | BI        | COMPONENT   | E38-1010          | ASSEMBLY  |  |  |
| 2               | FAUCET                     | 1    | EA  | ВО        | COMPONENT   | K11-4012_BO       | PART      |  |  |
| 3               | LEG GUSSET PLATE           | 4    | EA  | BI        | COMPONENT   | A18-0406          | PART      |  |  |
| 4               | S/S ADJUSTABLE BULLET FOOT | 4    | EA  | BI        | COMPONENT   | A10-0851          | PART      |  |  |

16 GA. STN/STL ALL WELDED CONSTRUCTION w/ INTEGRAL 4 7/8" BACKSPLASH. ALL HORIZONTAL AND VERTICAL CORNERS TO BE COVERED TO A 1/2" RADIUS. SINKS TO BE WELDED INTEGRAL AS SHOWN.

16 GA. STN/STL ALL WELDED CONSTRUCTION. ALL INTERIOR CORNERS TO BE COVERED TO A 3/4" RAD. WITH SPHERICAL INTERSECTIONS. BOTTOM TO BE CREASE TO OPENING FOR LEVER ACTION WASTE AS SHOWN.

UNDERSHELF: 18 GA. STN/STL FULLY WELDED TO LEGS

1 5/8" O.D. 16 GA. STN/STL TUBING HELD IN STN/STL LEG HOLDERS WHICH ARE FULLY WELDED TO

REINFORCING PLATE ON UNDER SIDE OF TOP.

FEET: STN/STL ADJUSTABLE BULLET TYPE.

NOTES: ALL STN/STL TO BE TYPE 304.

ALL STN/STL TO BE POLISHED TO A NO. 5 FINISH.

ALL UNEXPOSED WELDS TO BE COVERED w/ ALUMINUM PAINT.

ALL METAL EDGES AND CORNERS TO BE FILED SMOOTH.

SPL MARINE EDGE DETAIL A SCALE 0.750