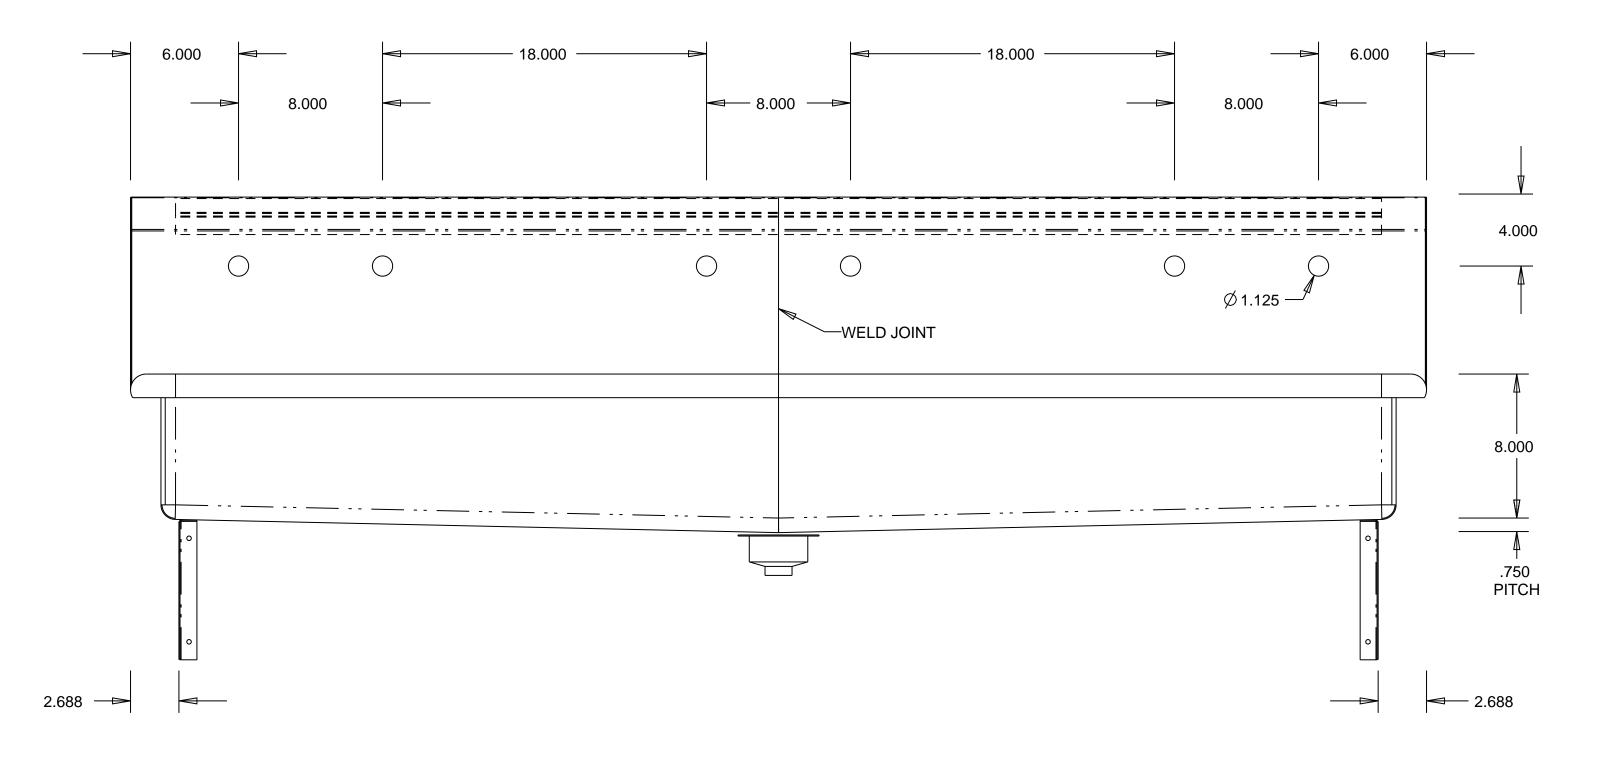

| PURCHASED ITEMS                                                                                                                                                                                                                                        |                            |      |     |           |             |                   |           |
|--------------------------------------------------------------------------------------------------------------------------------------------------------------------------------------------------------------------------------------------------------|----------------------------|------|-----|-----------|-------------|-------------------|-----------|
| KEY                                                                                                                                                                                                                                                    | DESCRIPTION                | QTY. | U/M | INV. CODE | VENDOR NAME | PART/MODEL NUMBER | PART TYPE |
| 1                                                                                                                                                                                                                                                      | DUO BASKET DRAIN, E38-1010 | 1    | EA  | BI        | COMPONENT   | E38-1010          | ASSEMBLY  |
| SINK: 16 GA. STN/STL ALL WELDED CONSTRUCTION w/ INTEGRAL 10" BACK. ALL HORIZONTAL AND VERTICAL CORNERS TO BE COVED TO A 3/4" RADIUS WITH SPHERICAL INTERSECTIONS. SINKS TO BE WELDED INTEGRAL AS SHOWN. BOTTOM TO PITCH 1/4" PER FOOT TO DRAIN OPENING |                            |      |     |           |             |                   |           |

WALL MOUNT BRACKETS: 16 GA. STN/STL W/ 3/8" STUD HOLES TO FASTEN TO SINK BOTTOM AND WALL.

FULL LENGTH STN/STL "Z" CLIP SUPPLIED WITH SINK.

NO. DATE BY

REVISIONS

ASSEM MSWS-72

AMTEKCO INDUSTRIES, INC.

MANUFACTURERS OF QUALITY PRODUCTS FOR
THE FOOD MARKETING INDUSTRY
1205 REFUGEE ROAD COLUMBUS,OHIO 43207
(614)228-6590 Fax (614)737-8016