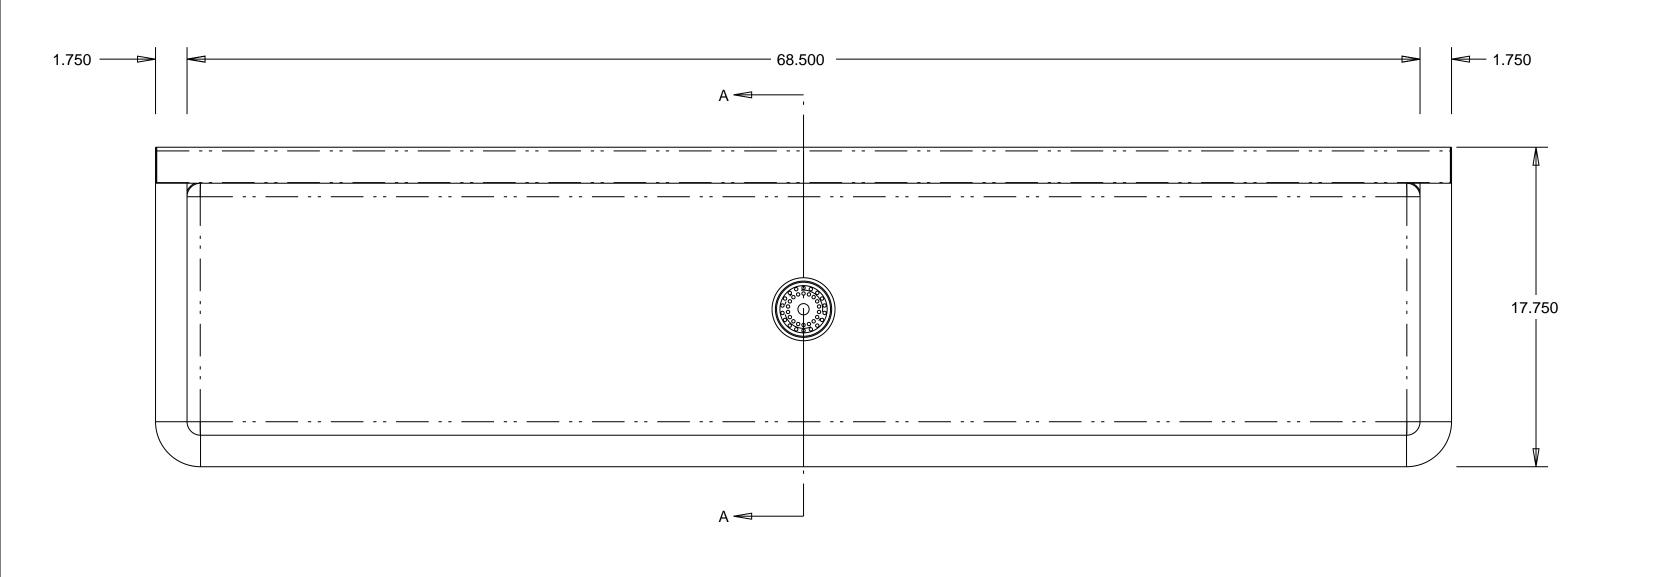

| PURCHASED ITEMS                                                                                                                                                                                                                                        |                            |      |     |           |             |                   |           |
|--------------------------------------------------------------------------------------------------------------------------------------------------------------------------------------------------------------------------------------------------------|----------------------------|------|-----|-----------|-------------|-------------------|-----------|
| KEY                                                                                                                                                                                                                                                    | DESCRIPTION                | QTY. | U/M | INV. CODE | VENDOR NAME | PART/MODEL NUMBER | PART TYPE |
| 1                                                                                                                                                                                                                                                      | DUO BASKET DRAIN, E38-1010 | 1    | EA  | BI        | COMPONENT   | E38-1010          | ASSEMBLY  |
| SINK: 16 GA. STN/STL ALL WELDED CONSTRUCTION w/ INTEGRAL 10" BACK. ALL HORIZONTAL AND VERTICAL CORNERS TO BE COVED TO A 3/4" RADIUS WITH SPHERICAL INTERSECTIONS. SINKS TO BE WELDED INTEGRAL AS SHOWN. BOTTOM TO PITCH 1/4" PER FOOT TO DRAIN OPENING |                            |      |     |           |             |                   |           |

AMTEKCO

72" LONG MULTIPLE STATION WASH SINK (MSWS-72)