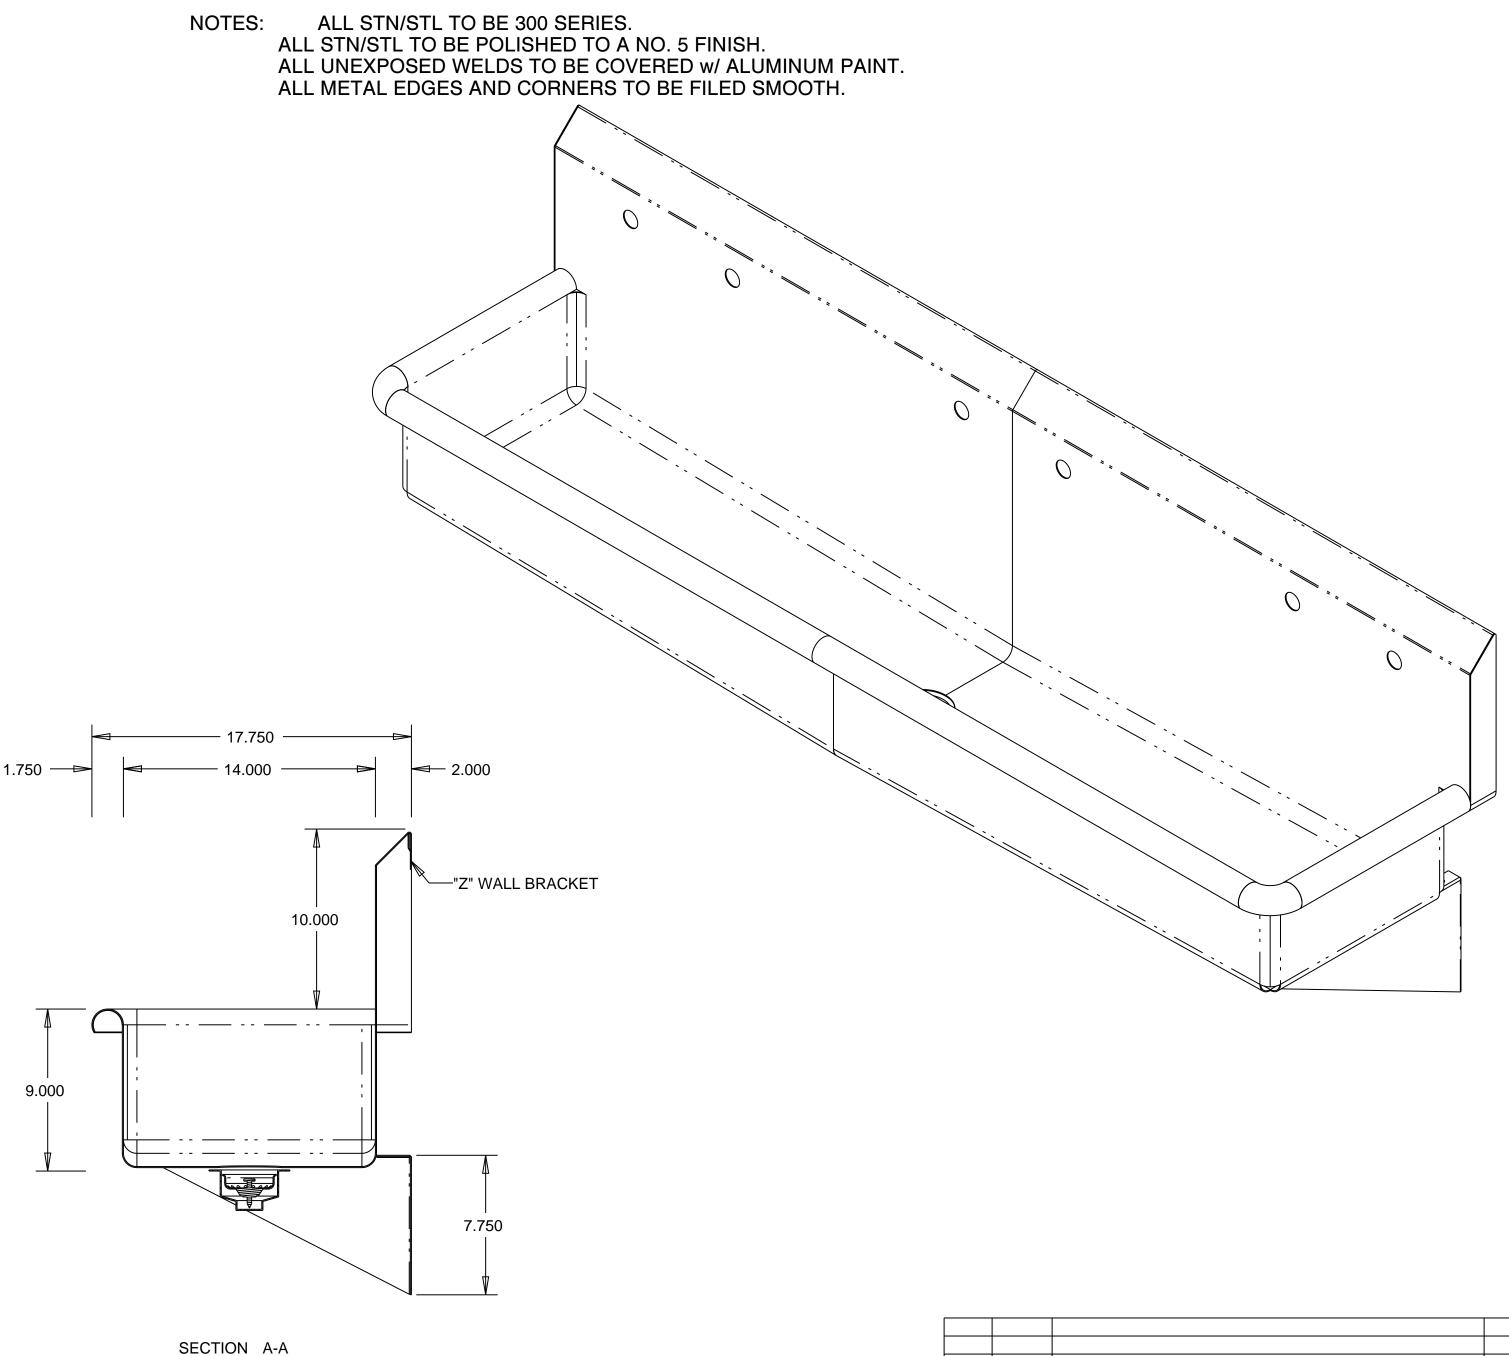

| PURCHASED ITEMS                                                                                                                                                                                                                                        |                            |      |     |           |             |                   |           |
|--------------------------------------------------------------------------------------------------------------------------------------------------------------------------------------------------------------------------------------------------------|----------------------------|------|-----|-----------|-------------|-------------------|-----------|
| KEY                                                                                                                                                                                                                                                    | DESCRIPTION                | QTY. | U/M | INV. CODE | VENDOR NAME | PART/MODEL NUMBER | PART TYPE |
| 1                                                                                                                                                                                                                                                      | DUO BASKET DRAIN, E38-1010 | 1    | EA  | BI        | COMPONENT   | E38-1010          | ASSEMBLY  |
| SINK: 16 GA. STN/STL ALL WELDED CONSTRUCTION w/ INTEGRAL 10" BACK. ALL HORIZONTAL AND VERTICAL CORNERS TO BE COVED TO A 3/4" RADIUS WITH SPHERICAL INTERSECTIONS. SINKS TO BE WELDED INTEGRAL AS SHOWN. BOTTOM TO PITCH 1/4" PER FOOT TO DRAIN OPENING |                            |      |     |           |             |                   |           |

WALL MOUNT BRACKETS: 16 GA. STN/STL W/ 3/8" STUD HOLES TO FASTEN TO SINK BOTTOM AND WALL.

FULL LENGTH STN/STL "Z" CLIP SUPPLIED WITH SINK.

NO. DATE BY

REVISIONS

ASSEM MSWS-72

AMTEKCO INDUSTRIES, INC.

MANUFACTURERS OF QUALITY PRODUCTS FOR
THE FOOD MARKETING INDUSTRY
1205 REFUGEE ROAD COLUMBUS,OHIO 43207
(614)228-6590 Fax (614)737-8016