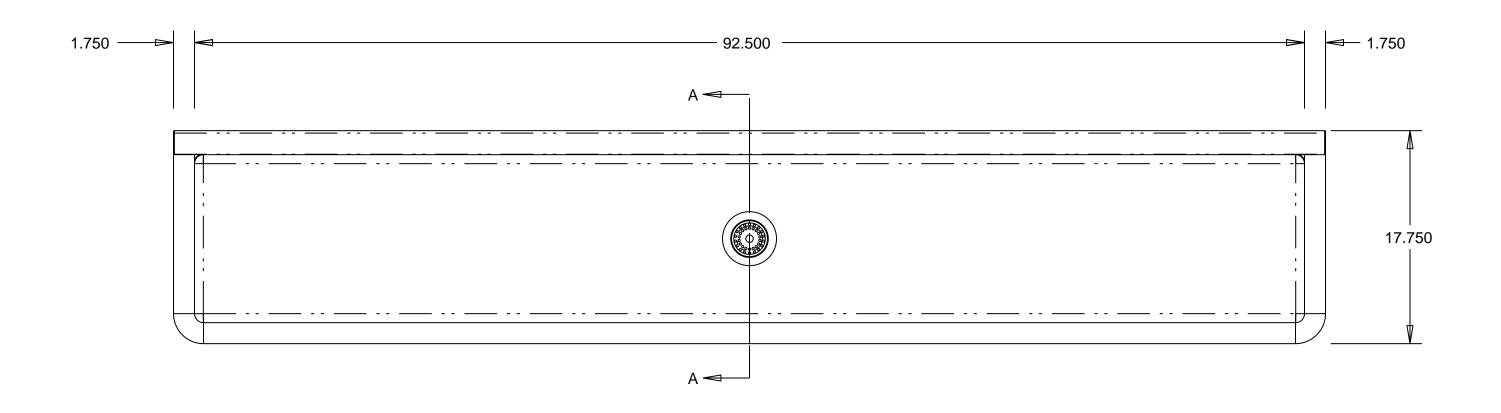

| NOTES ALL STRUCTURE TO DE SOS SERVES                                                  |
|---------------------------------------------------------------------------------------|
| NOTES: ALL STN/STL TO BE 300 SERIES.<br>ALL STN/STL TO BE POLISHED TO A NO. 5 FINISH. |
| ALL UNEXPOSED WELDS TO BE COVERED w/ ALUMINUM PAINT.                                  |
| ALL METAL EDGES AND CORNERS TO BE FILED SMOOTH.                                       |
|                                                                                       |
|                                                                                       |
|                                                                                       |
|                                                                                       |
|                                                                                       |
|                                                                                       |
|                                                                                       |
|                                                                                       |
|                                                                                       |
|                                                                                       |
|                                                                                       |
|                                                                                       |
|                                                                                       |
|                                                                                       |
|                                                                                       |
|                                                                                       |
|                                                                                       |
|                                                                                       |
|                                                                                       |
| 1.750                                                                                 |
| 1.750 - 14.000 - 2.000                                                                |
|                                                                                       |
| "Z" WALL BRACKET                                                                      |
| 10.000                                                                                |
|                                                                                       |
|                                                                                       |
|                                                                                       |
| 9.000                                                                                 |
|                                                                                       |
| 7.750                                                                                 |
|                                                                                       |
| $\sqrt{}$                                                                             |

MANUFACTURERS OF QUALITY PRODUCTS FOR
THE FOOD MARKETING INDUSTRY

1205 REFUGEE ROAD COLUMBUS,OHIO 43207
(614)228-6590 Fax (614)737-8016

AMTEKCO 96" LONG MULTIPLE STATION WASH SINK (MSWS-96)

<sup>ATE</sup> 07-May-07 0.125 APPROVED BY 1 of 1 CODE DATE MSWS-96

16 GA. STN/STL ALL WELDED CONSTRUCTION w/ INTEGRAL 10"

DESCRIPTION

1 DUO BASKET DRAIN, E38-1010

SECTION A-A

BACK. ALL HORIZONTAL AND VERTICAL CORNERS TO BE COVED TO A 3/4" RADIUS WITH SPHERICAL INTERSECTIONS. SINKS TO BE WELDED INTEGRAL AS SHOWN. BOTTOM TO PITCH 1/4" PER FOOT TO DRAIN OPENING