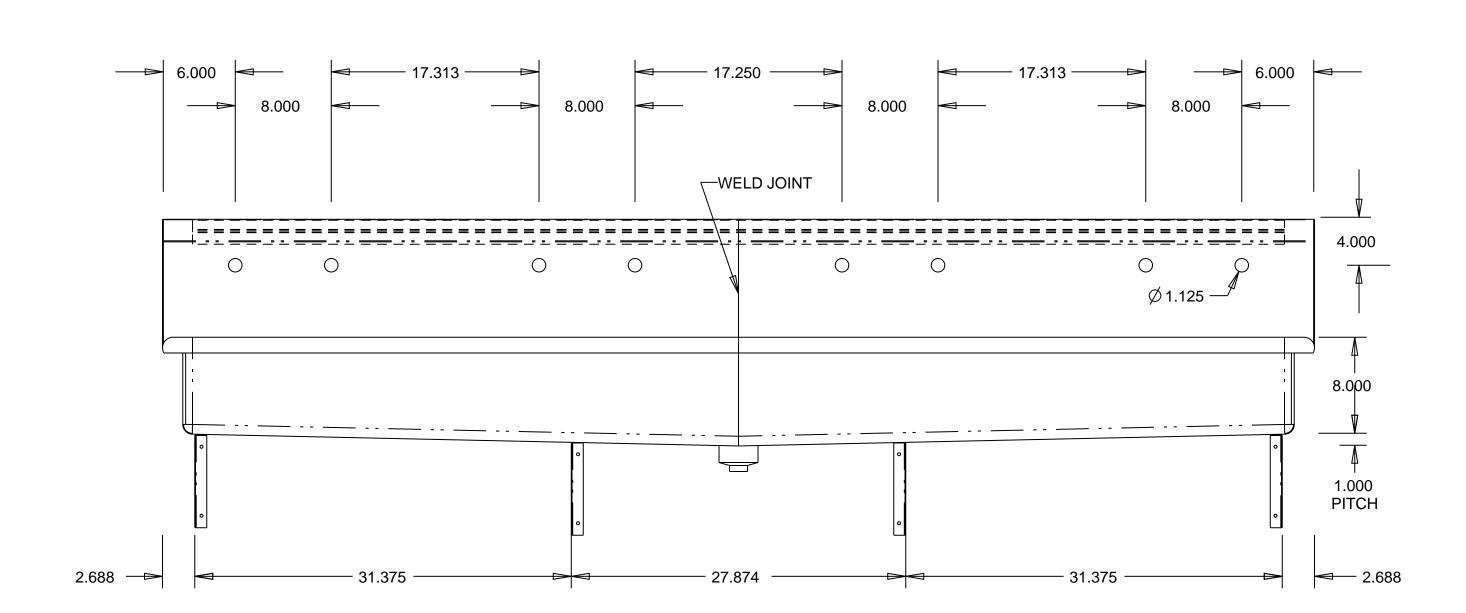

16 GA. STN/STL ALL WELDED CONSTRUCTION w/ INTEGRAL 10"

DESCRIPTION

1 DUO BASKET DRAIN, E38-1010

SECTION A-A

BACK. ALL HORIZONTAL AND VERTICAL CORNERS TO BE COVED TO A 3/4" RADIUS WITH SPHERICAL INTERSECTIONS. SINKS TO BE WELDED INTEGRAL AS SHOWN. BOTTOM TO PITCH 1/4" PER FOOT TO DRAIN OPENING

PURCHASED ITEMS

QTY. U/M INV. CODE VENDOR
1 EA BI COMPONENT

**VENDOR NAME** 

PART/MODEL NUMBER

E38-1010

PART TYPE

ASSEMBLY

WALL MOUNT BRACKETS: 16 GA. STN/STL W/ 3/8" STUD HOLES TO FASTEN TO SINK BOTTOM AND WALL. FULL LENGTH STN/STL "Z" CLIP SUPPLIED WITH SINK.