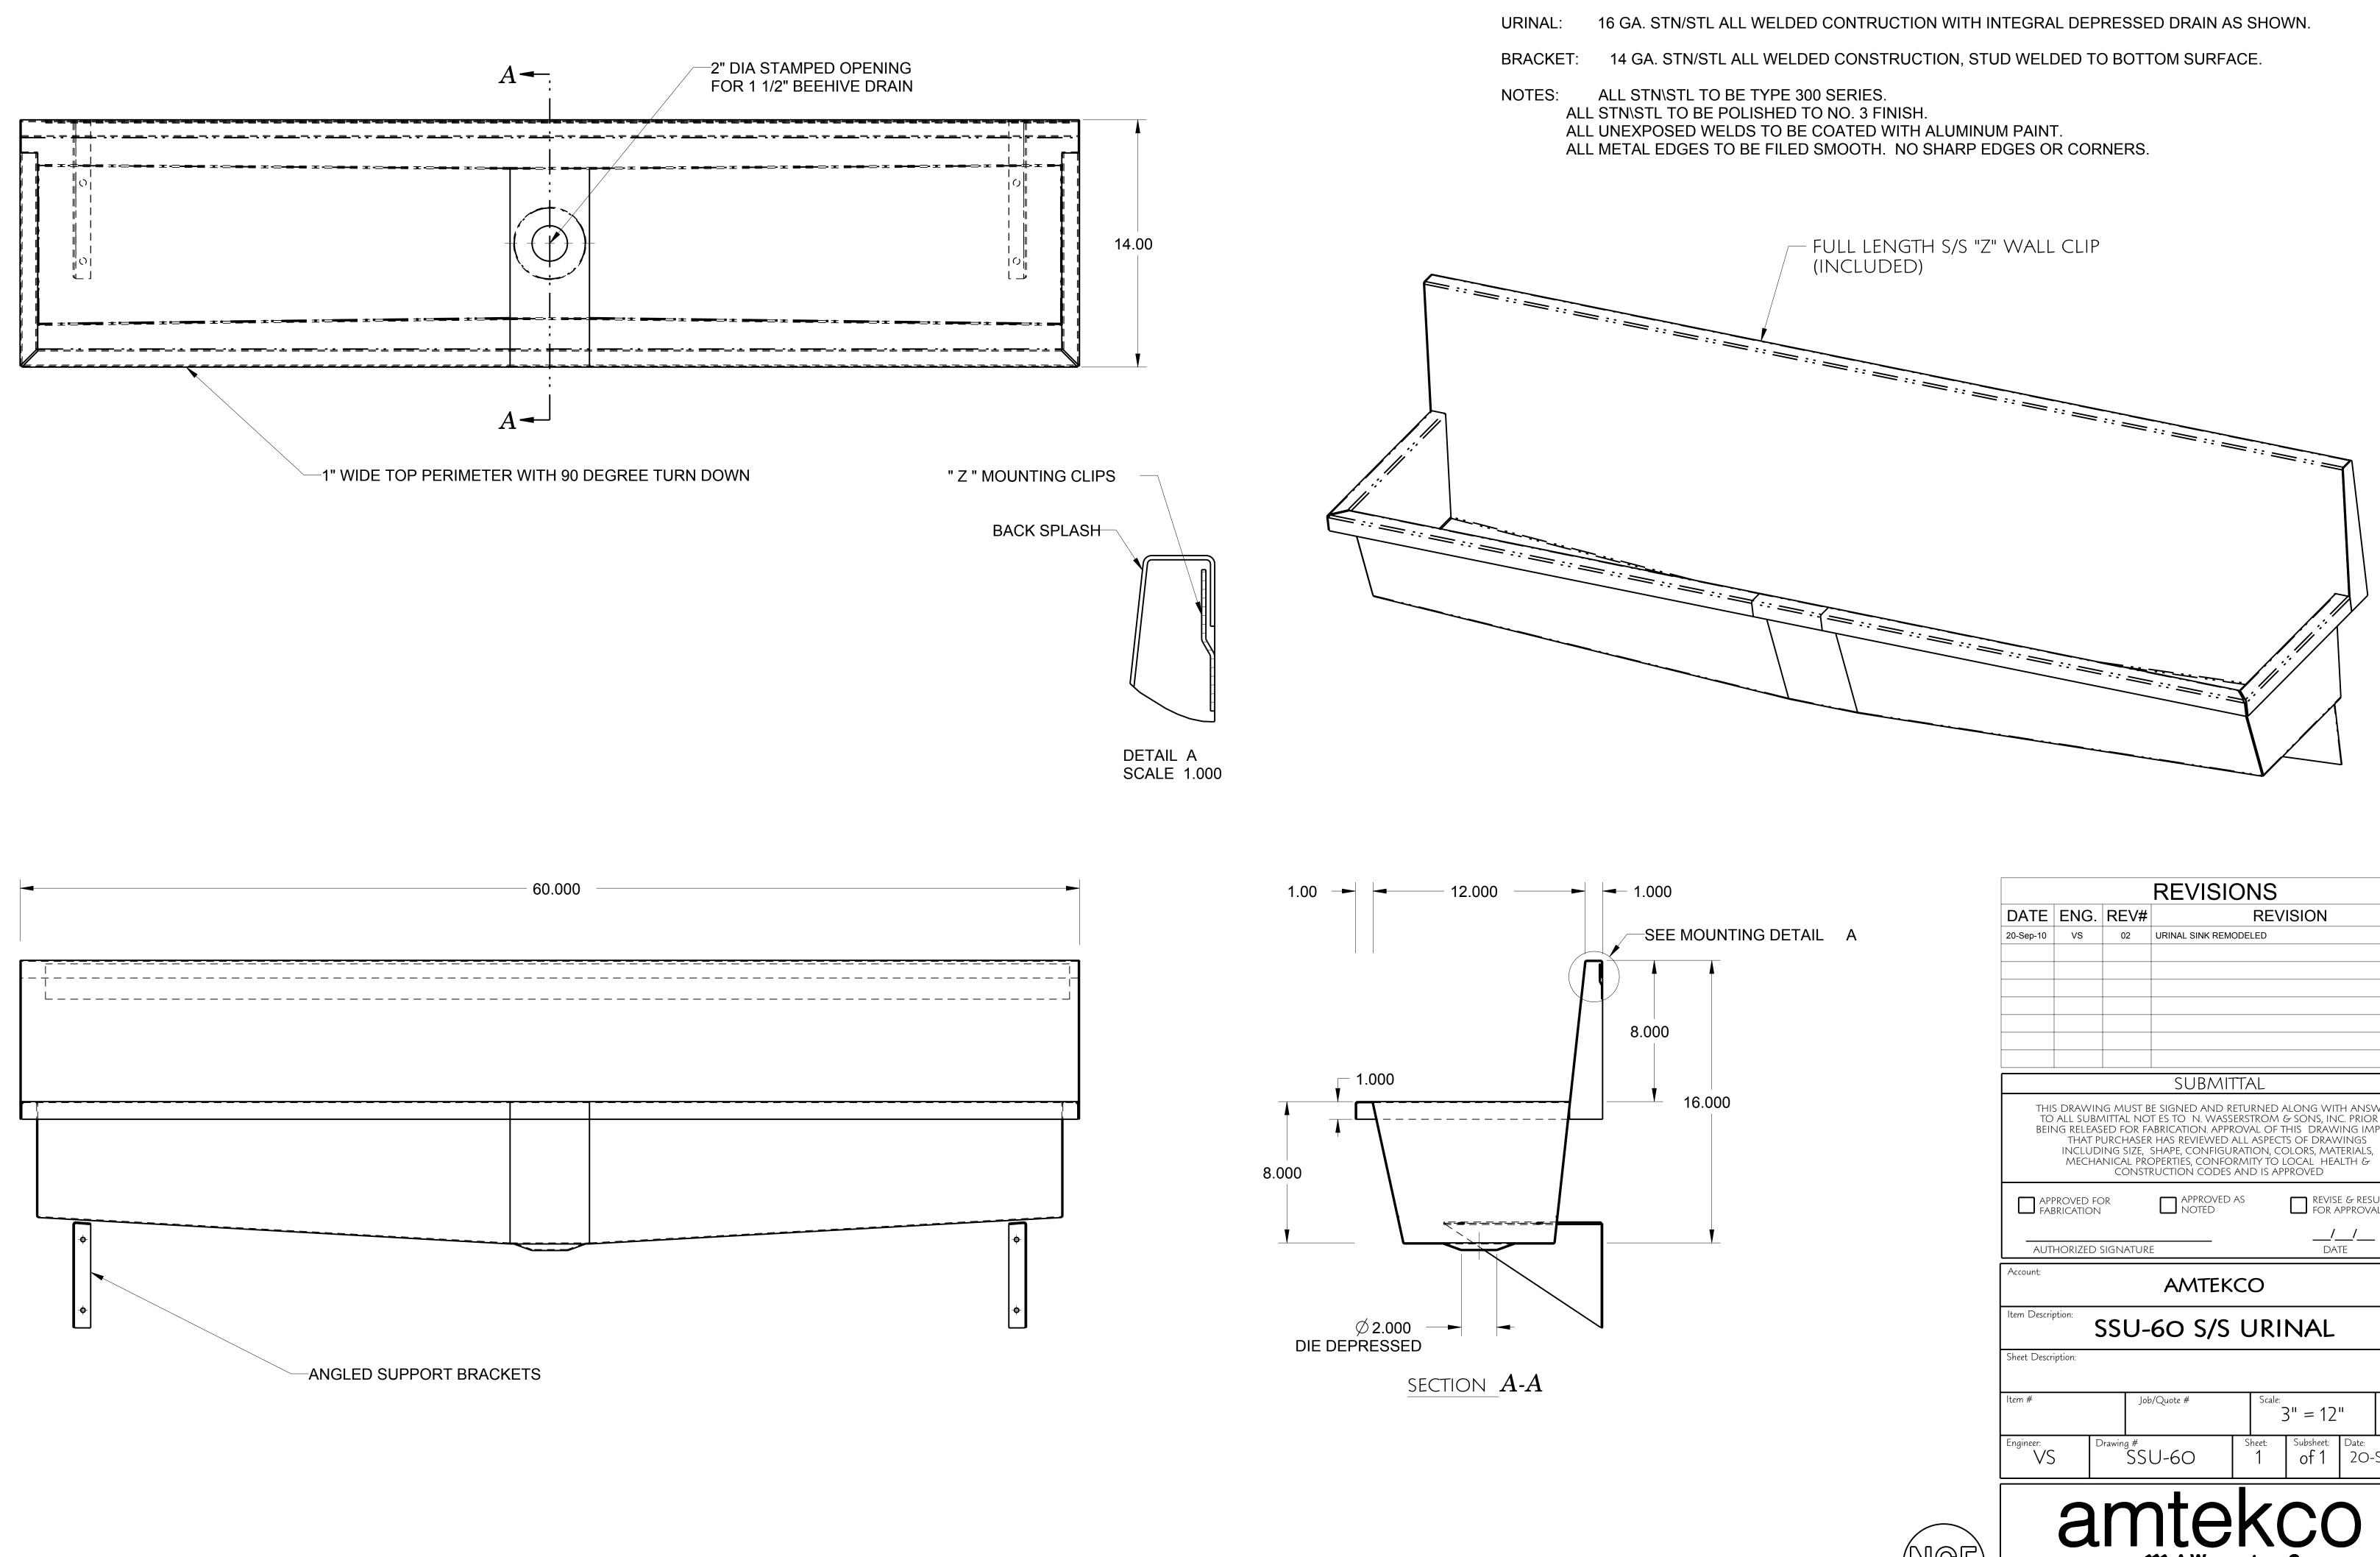

|              |                                                                                                                                                                                                                                                                                                                                                                                                                    | REVISIONS                              |           |                  |                                      |                                   |                              |          |
|--------------|--------------------------------------------------------------------------------------------------------------------------------------------------------------------------------------------------------------------------------------------------------------------------------------------------------------------------------------------------------------------------------------------------------------------|----------------------------------------|-----------|------------------|--------------------------------------|-----------------------------------|------------------------------|----------|
|              |                                                                                                                                                                                                                                                                                                                                                                                                                    |                                        |           |                  |                                      |                                   |                              |          |
|              | •                                                                                                                                                                                                                                                                                                                                                                                                                  | DATE                                   |           | REV#             |                                      | REVISI                            | ON                           |          |
| NTING DETAIL | A                                                                                                                                                                                                                                                                                                                                                                                                                  | 20-Sep-10                              | VS        | 02               | URINAL SINK REM                      | ODELED                            |                              |          |
| _            |                                                                                                                                                                                                                                                                                                                                                                                                                    |                                        |           |                  |                                      |                                   |                              |          |
|              |                                                                                                                                                                                                                                                                                                                                                                                                                    |                                        |           |                  |                                      |                                   |                              |          |
|              |                                                                                                                                                                                                                                                                                                                                                                                                                    |                                        |           |                  |                                      |                                   |                              |          |
|              |                                                                                                                                                                                                                                                                                                                                                                                                                    |                                        |           |                  |                                      |                                   |                              |          |
|              |                                                                                                                                                                                                                                                                                                                                                                                                                    |                                        |           |                  |                                      |                                   |                              |          |
|              |                                                                                                                                                                                                                                                                                                                                                                                                                    |                                        |           |                  |                                      |                                   |                              |          |
|              | SUBMITTAL                                                                                                                                                                                                                                                                                                                                                                                                          |                                        |           |                  |                                      |                                   |                              |          |
| 00           | THIS DRAWING MUST BE SIGNED AND RETURNED ALONG WITH ANSWERS<br>TO ALL SUBMITTAL NOT ES TO N. WASSERSTROM & SONS, INC. PRIOR TO<br>BEING RELEASED FOR FABRICATION. APPROVAL OF THIS DRAWING IMPLIES<br>THAT PURCHASER HAS REVIEWED ALL ASPECTS OF DRAWINGS<br>INCLUDING SIZE, SHAPE, CONFIGURATION, COLORS, MATERIALS,<br>MECHANICAL PROPERTIES, CONFORMITY TO LOCAL HEALTH &<br>CONSTRUCTION CODES AND IS APPROVED |                                        |           |                  |                                      |                                   |                              |          |
|              |                                                                                                                                                                                                                                                                                                                                                                                                                    | APPROVED FOR<br>FABRICATION            |           |                  | APPROVED<br>NOTED                    | AS                                | REVISE & RE<br>FOR APPRO     |          |
| _            |                                                                                                                                                                                                                                                                                                                                                                                                                    | AUTHORIZED SIGNATURE                   |           |                  |                                      |                                   |                              |          |
|              |                                                                                                                                                                                                                                                                                                                                                                                                                    | Account:<br>AMTEKCO                    |           |                  |                                      |                                   |                              |          |
|              |                                                                                                                                                                                                                                                                                                                                                                                                                    | Item Description:<br>SSU-60 S/S URINAL |           |                  |                                      |                                   |                              |          |
|              |                                                                                                                                                                                                                                                                                                                                                                                                                    | Sheet Descr                            | iption:   |                  |                                      |                                   |                              |          |
|              |                                                                                                                                                                                                                                                                                                                                                                                                                    | ltem #                                 |           | Job              | /Quote #                             | Scale:<br>3" =                    | = 12"                        | Line#    |
|              |                                                                                                                                                                                                                                                                                                                                                                                                                    | Engineer:<br>VS                        |           | Drawing #<br>SSI | J-60                                 |                                   | osheet: Date:<br>0f 1 20     | D-Sep-10 |
|              | NSF.                                                                                                                                                                                                                                                                                                                                                                                                               |                                        | nufacture | rs of Qua        | Iity Products for<br>gee Road, Colum | e <b>rstrom Co</b><br>the Food Ma | <b>mpany</b><br>rketing Indu | ustry    |