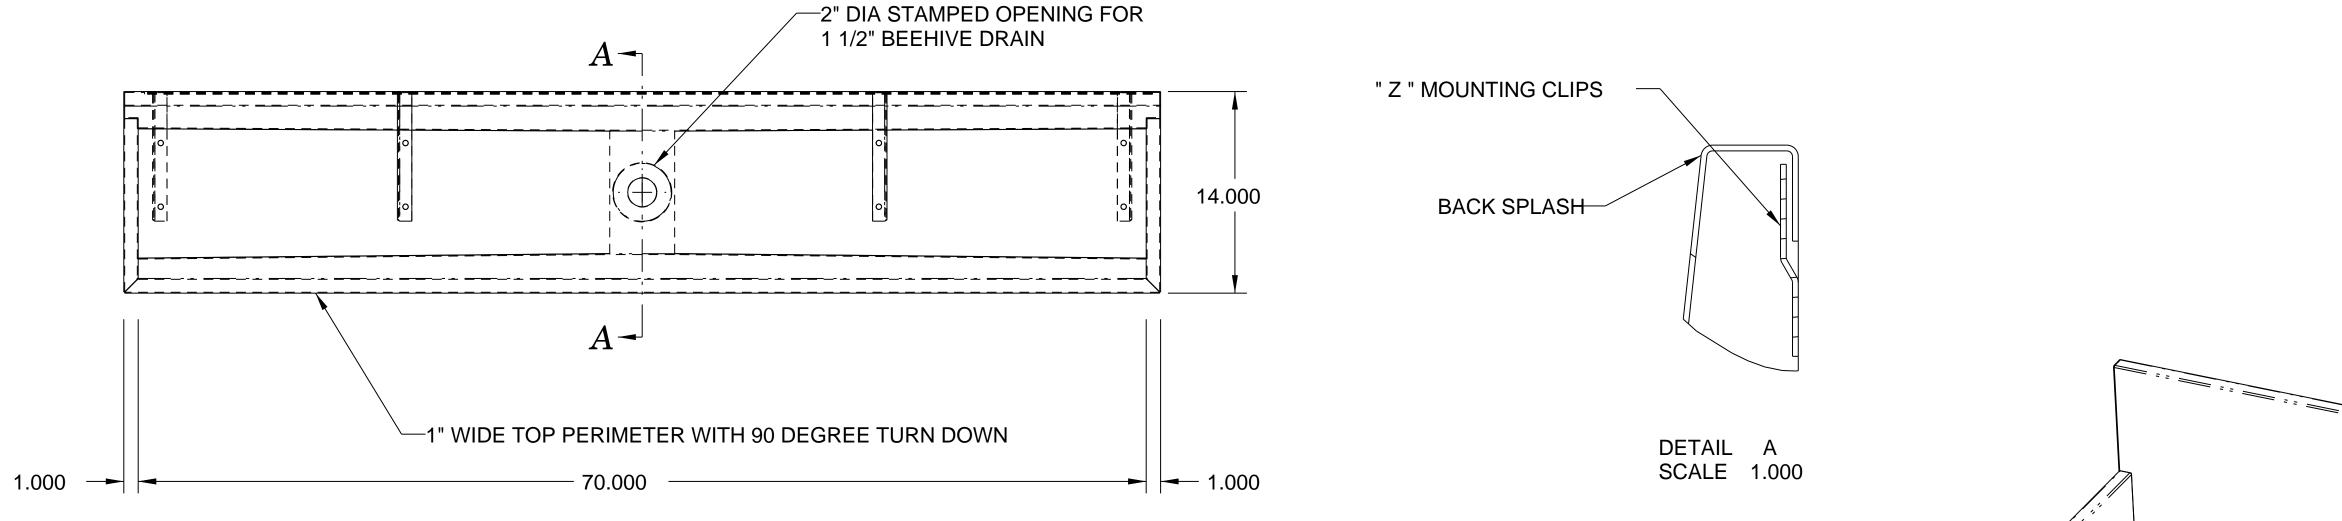

| URINAL:  | 16 GA. STN/S | STL ALL WELDED CON                                          |
|----------|--------------|-------------------------------------------------------------|
| BRACKET: | 14 GA. STN   | I/STL ALL WELDED COI                                        |
| ALI      |              | STL TO BE TYPE 30<br>STL TO BE POLISHI<br>WELDS TO BE COATE |

section A-A

AMTEKCO SSU-72 S/S URINAL

## NTRUCTION WITH INTEGRAL DEPRESSED

DRAIN AS SHOWN.

SURFACE.

## ONSTRUCTION, STUD WELDED TO BOTTOM

ALL STN \STL TO BE TYPE 304. ALL STN \STL TO BE POLISHED TO NO. 3 FINISH. ALL UNEXPOSED WELDS TO BE COATED WITH ALUMINUM PAINT. ALL METAL EDGES TO BE FILED SMOOTH. NO SHARP EDGES OR CORNERS.