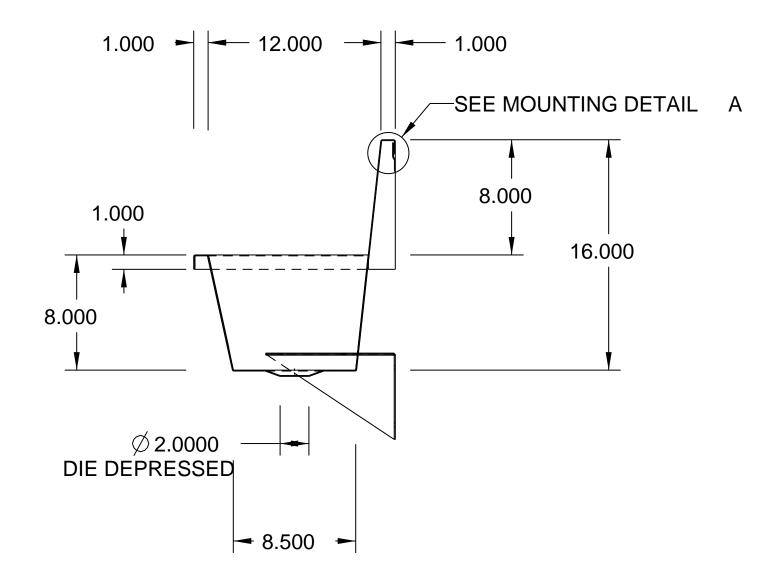

| URINAL:  | 16 GA. STN/S | STL ALL WELDED CON                                          |
|----------|--------------|-------------------------------------------------------------|
| BRACKET: | 14 GA. STN   | I/STL ALL WELDED COI                                        |
| ALI      |              | STL TO BE TYPE 30<br>STL TO BE POLISHI<br>WELDS TO BE COATE |

## NTRUCTION WITH INTEGRAL DEPRESSED

DRAIN AS SHOWN.

SURFACE.

## ONSTRUCTION, STUD WELDED TO BOTTOM

ALL STN \STL TO BE TYPE 304. ALL STN \STL TO BE POLISHED TO NO. 3 FINISH. ALL UNEXPOSED WELDS TO BE COATED WITH ALUMINUM PAINT. ALL METAL EDGES TO BE FILED SMOOTH. NO SHARP EDGES OR CORNERS.