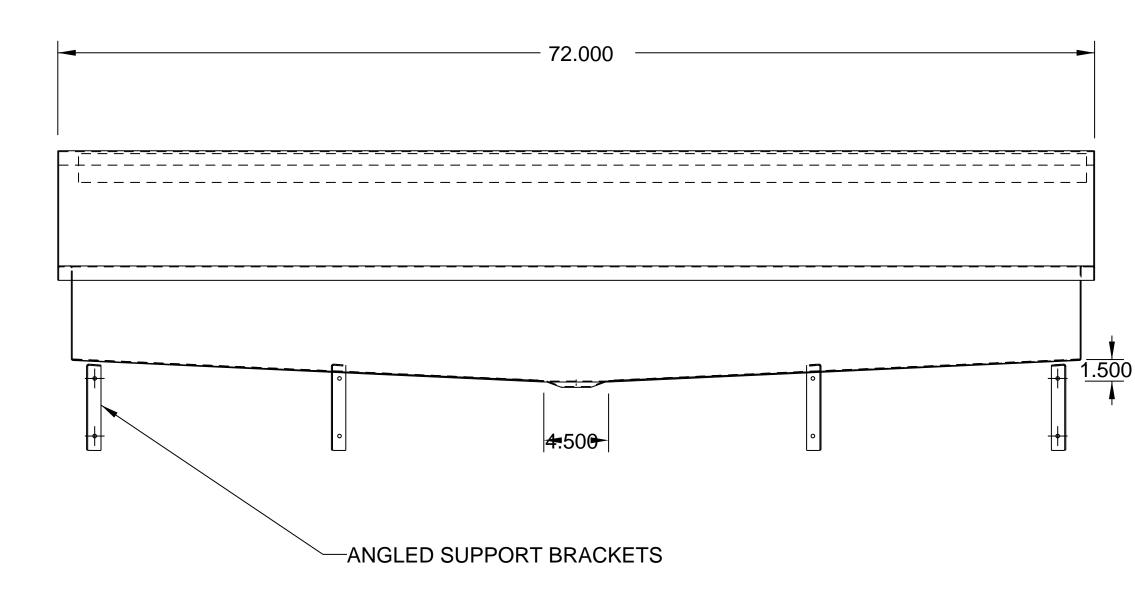

| URINAL:  | 16 GA. STN/S | STL ALL WELDED CON                                          |
|----------|--------------|-------------------------------------------------------------|
| BRACKET: | 14 GA. STN   | I/STL ALL WELDED COI                                        |
| ALI      |              | STL TO BE TYPE 30<br>STL TO BE POLISHI<br>WELDS TO BE COATE |

## ONSTRUCTION, STUD WELDED TO BOTTOM

ALL STN \STL TO BE TYPE 304. ALL STN \STL TO BE POLISHED TO NO. 3 FINISH. ALL UNEXPOSED WELDS TO BE COATED WITH ALUMINUM PAINT. ALL METAL EDGES TO BE FILED SMOOTH. NO SHARP EDGES OR CORNERS.