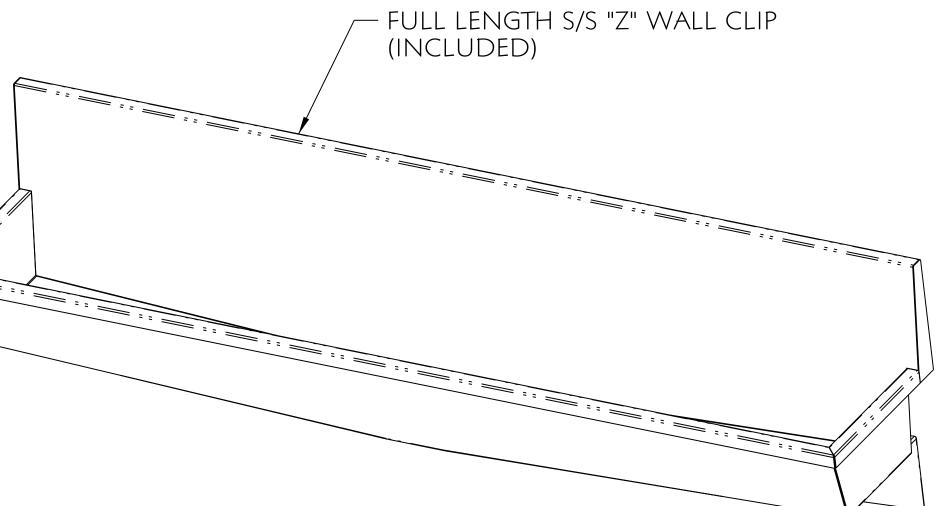

| URINAL:  | 16 GA. STN/S | STL ALL WELDED CON                                          |
|----------|--------------|-------------------------------------------------------------|
| BRACKET: | 14 GA. STN   | I/STL ALL WELDED COI                                        |
| ALI      |              | STL TO BE TYPE 30<br>STL TO BE POLISHI<br>WELDS TO BE COATE |

## ONSTRUCTION, STUD WELDED TO BOTTOM

ALL STN \STL TO BE TYPE 304. ALL STN \STL TO BE POLISHED TO NO. 3 FINISH. ALL UNEXPOSED WELDS TO BE COATED WITH ALUMINUM PAINT. ALL METAL EDGES TO BE FILED SMOOTH. NO SHARP EDGES OR CORNERS.