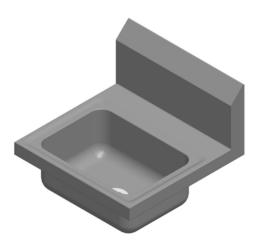

## **DH-24**

#### Accessories:

- Crumb Cup Drain (1-1/2" NPS)
- Wall Mounting Bracket