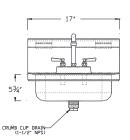

## **Mechanical Specifications:**

- Meets "Low Lead" or "Lead-Free" Faucet Specifications
- Sink Bowl is 13-3/4" x 9-3/4" x 5-3/4"
- ◆ ADA Sink Bowl is 14" x 16" x 5-7/8"
- ◆ Crumb Cup Drain 1-1/2" NPS
- ◆ Faucets 1/2" NPS
- Refer to back of sheet for individual mechanical specifications

### Accessories:

- Low Lead Faucet —#B-2865-06 w/ Gooseneck Spout (1/2" NPS) and Wrist Blade Handles
- Crumb Cup Drain (1-1/2" NPS)
- Cantilevered Wall Brackets