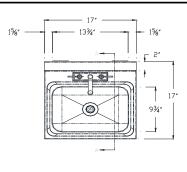

## **Mechanical Specifications:**

- Meets "Low Lead" or "Lead-Free" Faucet Specifications
- Sink Bowl is 13-3/4" x 9-3/4" x 5-3/4"
- ◆ ADA Sink Bowl is 14" x 16" x 5-7/8"
- ◆ Crumb Cup Drain 1-1/2" NPS
- ◆ Faucets 1/2" NPS
- Refer to back of sheet for individual mechanical specifications