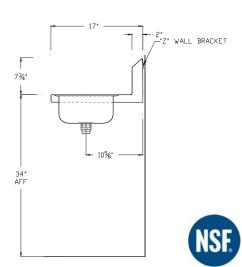

## "Z" WALL BRACKET 73/4 34\* AFF

## **Mechanical Specifications:**

- Meets "Low Lead" or "Lead-Free" Faucet Specifications
- Sink Bowl is 13-3/4" x 9-3/4" x 5-3/4"
- ◆ ADA Sink Bowl is 14" x 16" x 5-7/8"
- ◆ Crumb Cup Drain 1-1/2" NPS
- ◆ Faucets 1/2" NPS
- Refer to back of sheet for individual mechanical specifications