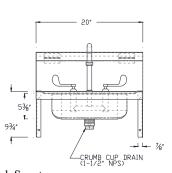

## **DH-23**

#### Accessories:

- Crumb Cup Drain (1-1/2" NPS)
- Wall Mounting Bracket

## **Mechanical Specifications:**

- Meets "Low Lead" or "Lead-Free" Faucet Specifications
- Sink Bowl is 13-3/4" x 9-3/4" x 5-3/4"
- ◆ ADA Sink Bowl is 14" x 16" x 5-7/8"
- ◆ Crumb Cup Drain 1-1/2" NPS
- ◆ Faucets 1/2" NPS
- Refer to back of sheet for individual mechanical specifications