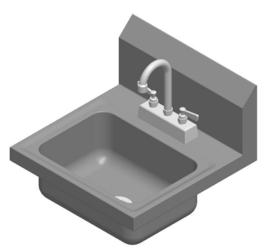

#### Accessories:

- Low-Lead Faucet #KL41-4000
- Crumb Cup Drain (1-1/2" NPS)
- Wall Mounting Bracket