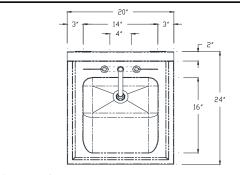

## **Mechanical Specifications:**

- Meets "Low Lead" or "Lead-Free" Faucet Specifications
- Sink Bowl is 13-3/4" x 9-3/4" x 5-3/4"
- ◆ ADA Sink Bowl is 14" x 16" x 5-7/8"
- ◆ Crumb Cup Drain 1-1/2" NPS
- ◆ Faucets 1/2" NPS
- Refer to back of sheet for individual mechanical specifications