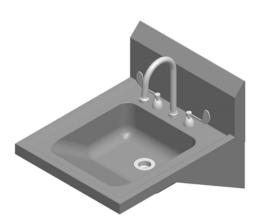

DH-23
\* ADA Hand Sink

**DH-24** 

DH-25

## **DH-23**

### Accessories:

- Low Lead Faucet —#B-2865-06 w/ Gooseneck Spout (1/2" NPS) and Wrist Blade Handles
- Crumb Cup Drain (1-1/2" NPS)
- Cantilevered Wall Brackets