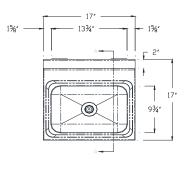

## **Mechanical Specifications:**

- Meets "Low Lead" or "Lead-Free" Faucet Specifications
- Sink Bowl is 13-3/4" x 9-3/4" x 5-3/4"
- ◆ ADA Sink Bowl is 14" x 16" x 5-7/8"
- ◆ Crumb Cup Drain 1-1/2" NPS
- ◆ Faucets 1/2" NPS
- Refer to back of sheet for individual mechanical specifications

#### Accessories:

- Low-Lead Faucet #KL41-4000
- Crumb Cup Drain (1-1/2" NPS)
- Wall Mounting Bracket