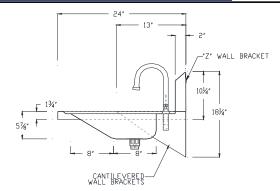

## **DH-24**

### Accessories:

- Low Lead Faucet —#B-2865-06 w/ Gooseneck Spout (1/2" NPS) and Wrist Blade Handles
- Crumb Cup Drain (1-1/2" NPS)
- Cantilevered Wall Brackets

## **Mechanical Specifications:**

- Meets "Low Lead" or "Lead-Free" Faucet Specifications
- Sink Bowl is 13-3/4" x 9-3/4" x 5-3/4"
- ◆ ADA Sink Bowl is 14" x 16" x 5-7/8"
- ◆ Crumb Cup Drain 1-1/2" NPS
- ◆ Faucets 1/2" NPS
- Refer to back of sheet for individual mechanical specifications