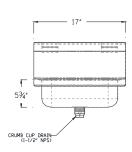

## **Mechanical Specifications:**

- Meets "Low Lead" or "Lead-Free" Faucet Specifications
- Sink Bowl is 13-3/4" x 9-3/4" x 5-3/4"
- ◆ ADA Sink Bowl is 14" x 16" x 5-7/8"
- ◆ Crumb Cup Drain 1-1/2" NPS
- ◆ Faucets 1/2" NPS
- Refer to back of sheet for individual mechanical specifications